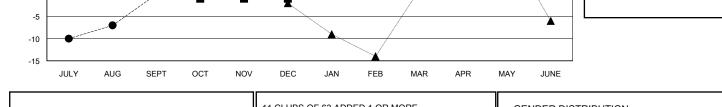

#### GMT CA

| Clubs                 |               |           |               | Members               |                           |                         |                                                    |  |
|-----------------------|---------------|-----------|---------------|-----------------------|---------------------------|-------------------------|----------------------------------------------------|--|
| RESULTS FOR 2018-2019 |               |           |               | RESULTS FOR 2018-2019 |                           |                         |                                                    |  |
| QUARTER               | NEW CLUB GOAL | NEW CLUBS | DROPPED CLUBS | QUARTER               | MEMBER GROWTH NET<br>GOAL | MEMBER GROWTH<br>ACTUAL | DROPPED<br>MEMBERS ACTUAL<br>(including transfers) |  |
| JULY/AUG/SEPT         | 0             | 0         | 0             | JULY/AUG/SEPT         | 3                         | 26                      | 30                                                 |  |
| OCT/NOV/DEC           | 0             | 0         | 0             | OCT/NOV/DEC           | -4                        | 0                       | 0                                                  |  |
| JAN/FEB/MAR           | 0             | 0         | 0             | JAN/FEB/MAR           | 7                         | 0                       | 0                                                  |  |
| APR/MAY/JUNE          | 1             | 0         | 0             | APR/MAY/JUNE          | 20                        | 0                       | 0                                                  |  |

# - MEMBER GROWTH ACTUAL

- LAST YEAR MEMBERSHIP ACTUAL

| DROPPED CLUBS: 0 |    | 11 CLUBS OF 63 ADDED 1 OR MORE<br>NEW MEMBERS | GENDER DISTRIBUTION           MALE         736 (59.21%)           FEMALE         507 (40.79%) |     |     |
|------------------|----|-----------------------------------------------|-----------------------------------------------------------------------------------------------|-----|-----|
| DROPPED MEMBERS  |    |                                               | Women Percentage Fiscal Year Goal: 40%                                                        |     |     |
| DECEASED         | 3  | CLICK HERE FOR CUMULATIVE                     | TOTAL FAMILY UNIT MEMBERS                                                                     |     | 325 |
| CLUB CANCELLED   | 0  | MEMBERSHIP DATA                               |                                                                                               | 101 |     |
| OTHER            | 27 |                                               | FAMILY MEMBERS PAYING HALF DUES                                                               |     | 164 |
| TOTAL            | 30 |                                               |                                                                                               |     |     |