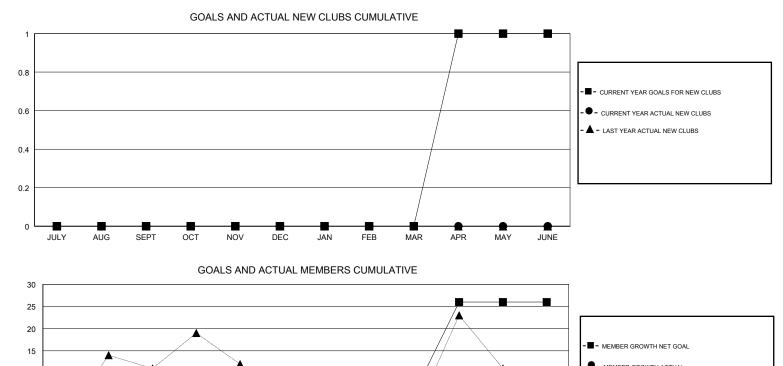

#### GMT CA

| Clubs                 |               |           |               | Members               |                           |                         |                                                    |  |
|-----------------------|---------------|-----------|---------------|-----------------------|---------------------------|-------------------------|----------------------------------------------------|--|
| RESULTS FOR 2018-2019 |               |           |               | RESULTS FOR 2018-2019 |                           |                         |                                                    |  |
| QUARTER               | NEW CLUB GOAL | NEW CLUBS | DROPPED CLUBS | QUARTER               | MEMBER GROWTH NET<br>GOAL | MEMBER GROWTH<br>ACTUAL | DROPPED<br>MEMBERS ACTUAL<br>(including transfers) |  |
| JULY/AUG/SEPT         | 0             | 0         | 0             | JULY/AUG/SEPT         | 3                         | 26                      | 30                                                 |  |
| OCT/NOV/DEC           | 0             | 0         | 0             | OCT/NOV/DEC           | -4                        | 0                       | 0                                                  |  |
| JAN/FEB/MAR           | 0             | 0         | 0             | JAN/FEB/MAR           | 7                         | 0                       | 0                                                  |  |
| APR/MAY/JUNE          | 1             | 0         | 0             | APR/MAY/JUNE          | 20                        | 0                       | 0                                                  |  |